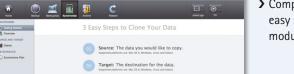

restore, pick a snapshot from the timeline

and any file you need.

> Complete configuration in three easy steps. All platforms, all modules, one browser interface.

> Check storage,

Jobs and Backup

status of critical