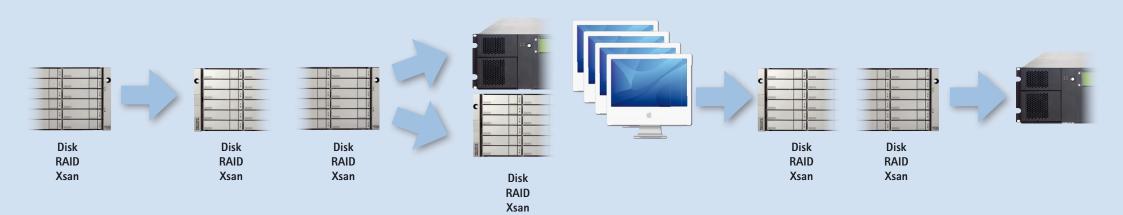

## **P5 Synchronize**

## P5 Backup

## P5 Backup2Go

## P5 Archive

#### **CLONE YOUR DATA**

Replicate data to ensure high-availability.

- Mirror between locations
- Availability for time critical data
- No restore necessary
- Share between workgroups
- SAN cloning
- File System Events support
- Cloud support

#### SERVER BACKUP

Back up server data to disk and tape.

- Interruptible backup process
- Optional restore for single users
- Simplified off-site storage
- Snapshots offer point in time restore
- Maximum throughput with parallel read/write

#### **WORKSTATION BACKUP**

Back up desktop and laptop data to disk.

- 10 to 100s of workstations
- Centrally managed
- Flexible policies for different workgroups
- Central deployment
- User restore with timeline
- Invisible background process
- Bandwidth and CPU throttle

#### MAKE ROOM

Move or migrate data offline to disk and tape.

- Browse previews
- Search by metadata/description
- Cloning for off-site storage
- Optional user access
- Platform neutral data format
- Data integrity verification before removal
- Integrate with CatDV, CANTEMO Portal<sup>™</sup>, Focal Point Server
- Incremental Archive